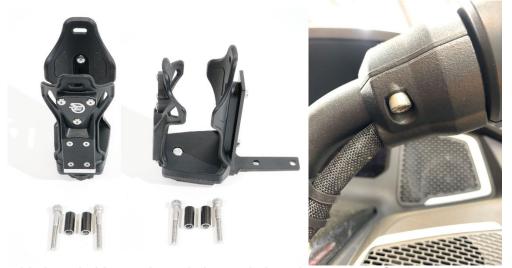

## Steps needed to install your Cup Holder Kit!

1.- Remove the two 6mm factory screw on the underside of the control module.

Then take the preassembled cup holder as shown below and place the new 6mm Socket Head bolts w/ Spacer between the bracket and the factory module mount.

Tighten down bolt bolts and your cup holder are now installed. Can be installed on either side.

We thank you for purchasing one of our Spyder Extras Products. Today we know the needs for accessories that provide a higher level of comfort while riding and we have solved that demand with a stylish Products that complement the design of your Spyder!