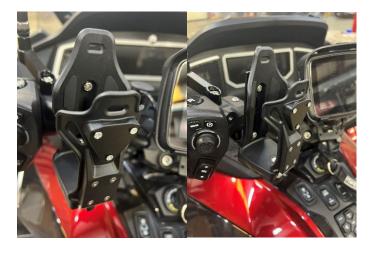

Tighten down bolt bolts and your cup holder are now installed. Can be installed on either side.

We thank you for purchasing one of our Spyder Extras Products. Today we know the needs for accessories that provide a higher level of comfort while riding and we have solved that demand with a stylish Products that complement the design of your Spyder!