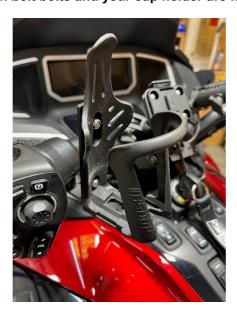

Tighten down bolt bolts and your cup holder are now installed.

We thank you for purchasing one of our Spyder Extras Products. We know today the needs for accessories that provide a higher level of comfort while riding and we have solved that demand with a stylish Products that complement the design of your Spyder!