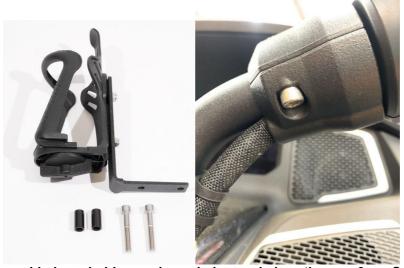

## Steps needed to install your Cup Holder Kit!

1.- Remove the two 6mm factory screw on the underside of the control module.

Then take the preassembled cup holder as shown below and place the new 6mm Socket Head bolts w/
Spacer between the bracket and the factory module mount.

Tighten down bolt bolts and your cup holder are now installed.

We thank you for purchasing one of our Spyder Extras Products. We know today the needs for accessories that provide a higher level of comfort while riding and we have solved that demand with a stylish Products that complement the design of your Spyder!