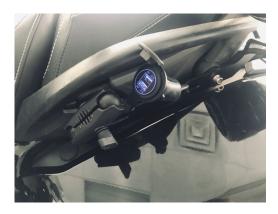

2.- Take the USB Power unit assembly and attach it to the lower ball mount you just installed. As you see now you can adjust the unit to any desired position.

2.-The USB power unit comes two options for power depending your F3 model. If you have an F3 without the rear trunk meaning not a Limited model, under the rear passenger seat is a rubber boot with a factory fused accessory wire. You can plug the unit into the accessory wires in that boot shown in photo below. Be sure the red plugs into the positive marked wire and the black to negative.