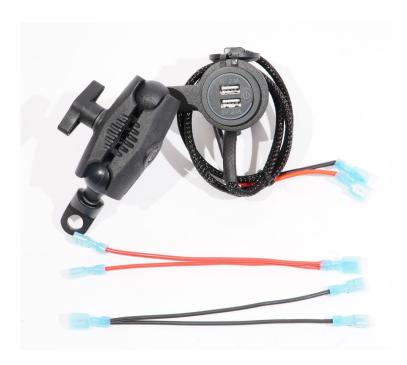

## **Model SF3-RUSB**

Dual 12 volt 2.1 Amp USB Socket

## Steps needed to install your 12-volt power station

1.- Remove the LOWER left grab bar bolt. When the bolt is removed there is the metal recessed washer, be sure to keep that in place. Then take the new Bolt and spacer with the lower mount ball and bolt to lower bar arm of the grab bar mount. Do not tighten down until the Power Socket is positioned like the picture below. Remember this is fully adjustable so final adjustment can be made based on the desired position.

2.- Take the USB Power unit assembly and attach it to the lower ball mount you just installed. As you see now you can adjust the unit to any desired position.

2.-The USB power unit comes two options for power depending your F3 model. If you have an F3 without the rear trunk meaning not a Limited model, under the rear passenger seat is a rubber boot with a factory fused accessory wire. You can plug the unit into the accessory wires in that boot shown in photo below. Be sure the red plugs into the positive marked wire and the black to negative.