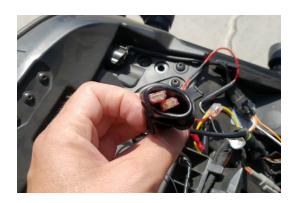

2.- Take the USB Power unit assembly and attach it to the lower ball mount you just installed. As you see now you can adjust the unit to any desired position.

2.-The USB power unit comes two options for power depending your F3 model. If you have an F3 without the rear trunk meaning not a Limited model, under the rear passenger seat is a rubber boot with a factory fused accessory wire. You can plug the unit into the accessory wires in that boot shown in photo below. Be sure the red plugs into the positive marked wire and the black to negative.

3.-The second option if you have an F3 Limited, this same rubber boot is plugged in to the trunk under the front lower side of the trunk. Simply plug the wires in the boot from the trunk and use the Y-Adapter we supply. Plug the wire adapter male terminals into the wiring hardness boot that's shown above and then the Y-Ends plug into the rear trunk wires to reconnect the trunk power and the other end of the Y-Ends to your new USB Power Dock.

This Factory Wires in the boot above are fused so no need to add an additional one.

Once this is completed your rear 12 volt USB power outlet is installed. Start the F3 and make sure the blue led light lights up verifying power on the USB socket.