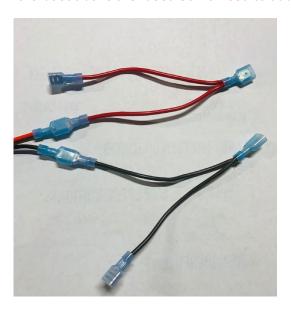

3.-The second option if you have an F3 Limited, this same rubber boot is plugged in to the trunk under the front lower side of the trunk. Simply plug the wires in the boot from the trunk and use the Y-Adapter we supply. Plug the wire adapter male terminals into the wiring hardness boot that's shown above and then the Y-Ends plug into the rear trunk wires to reconnect the trunk power and the other end of the Y-Ends to your new USB Power Dock.