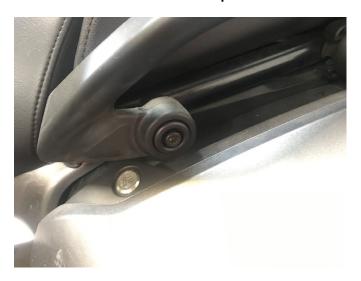

## Steps needed to install your 12-volt power station

1.- Remove the LOWER left grab bar bolt. When the bolt is removed there is the metal recessed washer, be sure to keep that in place. Then take the new Bolt and spacer with the lower mount ball and bolt to lower bar arm of the grab bar mount. Do not tighten down until the Power Socket is positioned like the picture below. Remember this is fully adjustable so final adjustment can be made based on the desired position.