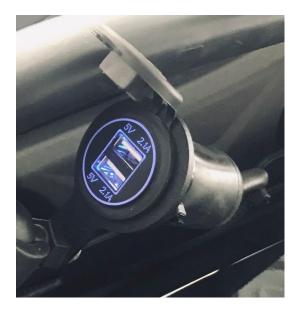

This Factory Wires in the boot above are fused so no need to add an additional one.

Once this is completed your rear 12 volt USB power outlet is installed. Start the F3 and make sure the blue led light lights up verifying power on the USB socket.