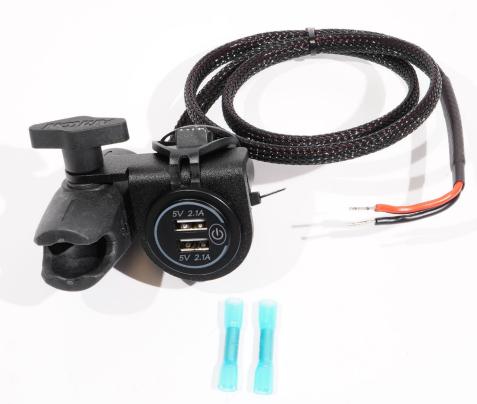

## Model SF3RT-USB-1 12 VOLT ADD-ON 90 DEG PLATE-DUAL USB SOCKET. MOUNTS ON RAM MOUNT ARMS. Steps needed to install your 12-volt unit.

1.- This unit installs over the ¼" bolt that is located on the twist knob of a ram mount arm product. 2.- remove twist knob and place 12-volt unit over the bolt of the ram mount or run the bolt of the knob through the mount hole. Place the 12-volt socket at ant position that works best with the ram mount arm assuring easy access to the dual USB sockets.

3.-Run power wires to a fused power location on your Spyder.

The Mount Arm above is NOT included shown for install only.

We thank you for purchasing of our 12-volt power stations products. Today we know the needs for 12volt power for accessories and we have solved that demand with a stylish system that compliments the design of your Spyder!