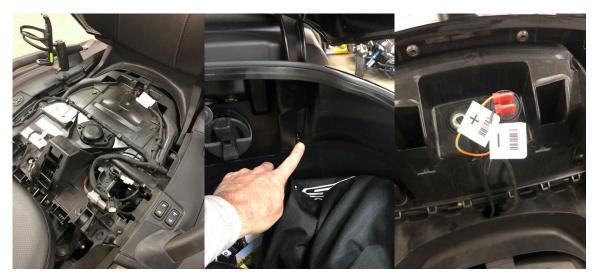

First remove the driver backrest if you have one and then raise the driver seat and underneath release the clips on each side to remove the passenger seat. Once the seat is removed open the trunk. Remove the two screws holding the passenger backrest in place. Then remove the backrest. This will expose the OEM USB outlet below.

Route the wire to the upper OEM USB outlet and plug the existing USB wires into the yellow terminals then connect the blue terminals to the OEM Positive and Negative terminals of the existing USB outlet. Reinstall the backrest and passenger seat.