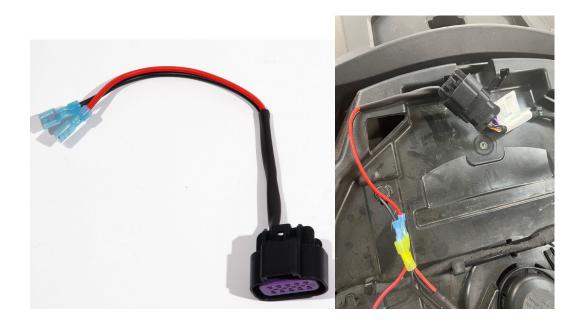

3.- On the Spyder 2020+RT base model with no trunk you will use the wire harness adapter plug shown below for this kit. Once you remove the passenger seat as discussed above, locate the factory harness and plug the adapter into the OEM harness. Then take the positive and negative wires from plug and plug those into the yellow terminals making sure to match red to red / black to black.