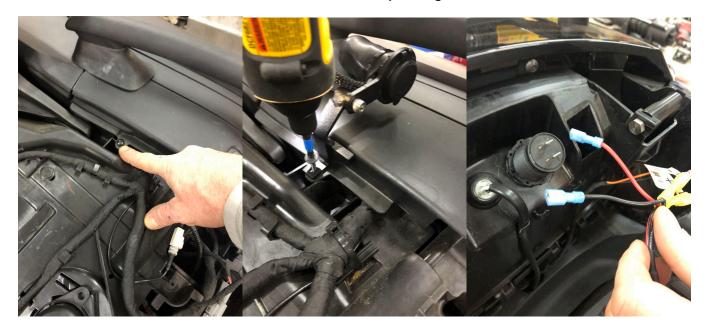

2.-Take the new USB mount and remove the factory screw as shown below. With the new screw provided place the new USB mount as shown below. The mount bracket has a cross bar that rest against the panel of the spyder as shown. Tighten down the screw.

Route the wire to the upper OEM USB outlet and plug the existing USB wires into the yellow terminals then connect the blue terminals to the OEM Positive and Negative terminals of the existing USB outlet. Reinstall the backrest and passenger seat.