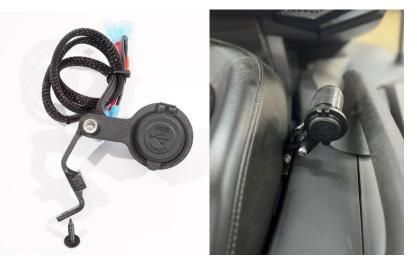

2.-Take the new USB mount and remove the factory screw as shown below. With the new screw provided place the new USB mount as shown below. The mount bracket has a cross bar that rest against the panel of the spyder as shown. Tighten down the screw.