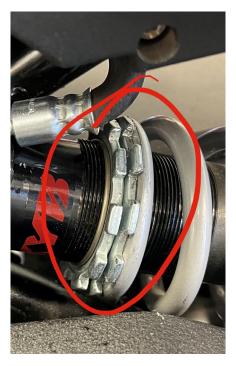

3.- Once the bolt is removed this will separate that Shock from the existing cradle. This allows the new Shock Extender to drop in place. You may need to press down on the shock or rear tire to allow space to drop in the extender. Press the extender into place. Reinstall the Existing shock bolt in the left hole then once pressed in place install the new shock bolt in the right hole and lock nut on opposite side. Firmly tighten down. On the 2021 and below Rally models the spring must be set as the photo below shows. The two spring nuts need to be located about 3/8" from the end of the threads as shown. This prevents the lower shock mount from slightly rubbing the rear tire because the rear tire is 1" larger over all than the street model tires.