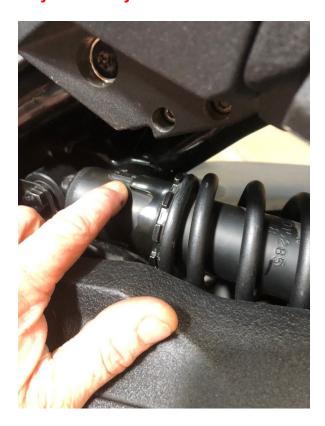

600-900 models

Rally 2021 and below Models

4.- Once the Shock Lift Kit is installed the lift will gain an approximate lift of 3". This WILL prevent the rear fender from being hit by the MAX Mount. You now can lower the Ryker.