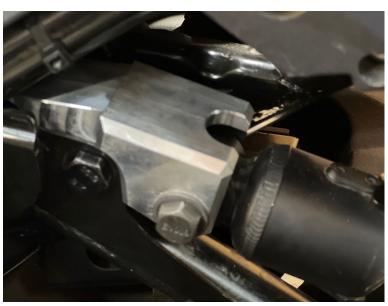

3.- Once the bolt is removed this will separate that Shock from the existing cradle. This allows the new Shock Extender to drop in place. You may need to press down on the shock or rear tire to allow space to drop in the extender. Press the extender into place. Reinstall the Existing shock bolt in the left hole then once pressed in place install the new shock bolt in the right hole and lock nut on opposite side. Firmly tighten down. On the 2021 and below Rally models the spring must be set as the photo below shows. The two spring nuts need to be located about 3/8" from the end of the threads as shown. This prevents the lower shock mount from slightly rubbing the rear tire because the rear tire is 1" larger over all than the street model tires.