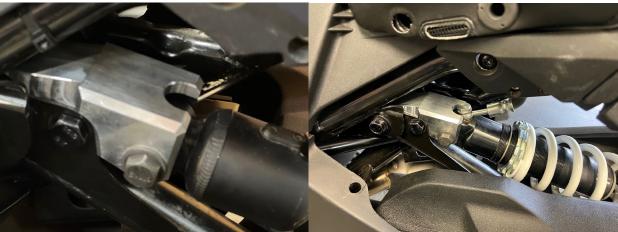

600-900 models

Rally 2021 and below Models

4.- Once the Shock Lift Kit is installed the lift will gain an approximate lift of 3". This WILL prevent the rear fender from being hit by the MAX Mount. You now can lower the Ryker.