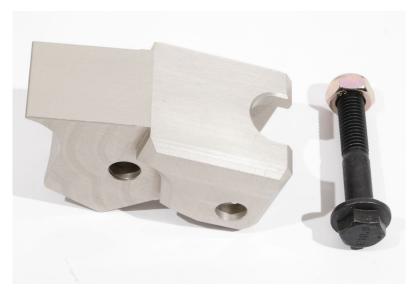

## Steps needed to install your Ryker Rear Billet Aluminum Shock Lift Kit All 600-900 Street Models & 2021 Below Rally Models This is NOT for 2022 Sport & Rally Models

600-900 Model

3.- Once the bolt is removed this will separate that Shock from the existing cradle. This allows the new Shock Extender to drop in place. You may need to press down on the shock or rear tire to allow space to drop in the extender. Press the extender into place. Reinstall the Existing shock bolt in the left hole then once pressed in place install the new shock bolt in the right hole and lock nut on opposite side. Firmly tighten down. On the 2021 and below Rally models the spring must be set as the photo below shows. The two spring nuts need to be located about 3/8" from the end of the threads as shown. This prevents the lower shock mount from slightly rubbing the rear tire because the rear tire is 1" larger over all than the street model tires.