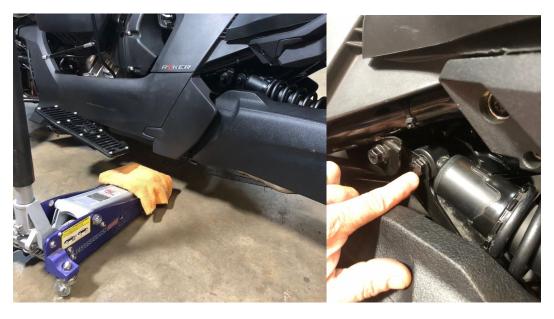

## Tools Required Portable Jack, 15mm Socket, 16mm Wrench Make sure your factory shock is set to the max setting

1.- First Lift the Ryker with portable Jack. Loosen the upper shock bolt.

2.- Jack up the Ryker so the bolt can be removed. You will see it frees its position once being lifted so the bolt can be removed. Once the bolt is removed continue to jack up until rear wheel is off the ground.

600-900 models

Rally 2021 and below Models

4.- Once the Shock Lift Kit is installed the lift will gain an approximate lift of 3". This WILL prevent the rear fender from being hit by the MAX Mount. You now can lower the Ryker.