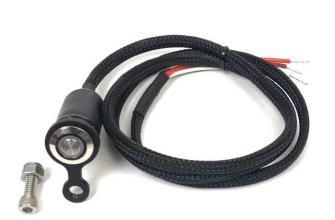

## **Model SPX-SP1**

Push Button Docking Station Accessory Switch

## Steps needed to install Switch Unit.

1.- This Push Button Add-On Switch is illuminated Blue and will work with any Spyder Extras Docking Station as shown below.

2.- The wring is simple. The Black wire is ground, The Red wire is the power source and the White wire is the output to your device to be switched. There are many uses for the switch from LED Driving lights to Audio Accessories.