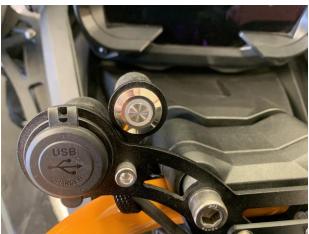

## Steps needed to install Switch Unit.

1.- This Push Button Add-On Switch is illuminated Blue and will work with any Spyder Extras Docking Station as shown below.

2.- The wring is simple. The Black wire is ground, The Red wire is the power source and the White wire is the output to your device to be switched. There are many uses for the switch from LED Driving lights to Audio Accessories.