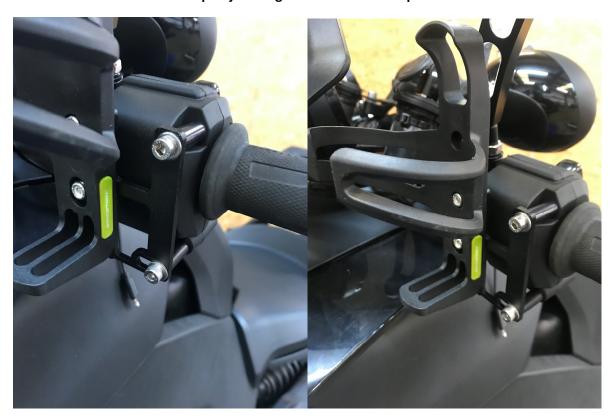

## Steps needed to install your Cup Holder Kit!

1.- Remove the two 5mm black factory screw on the outside of the left or the inside screws on the right-side control module.

Then take the preassembled cup holder as shown here which is the left-hand installation and place the new 5mm Socket Head bolts w/ washers then spacers. If installing in the right side install the same direction on the right side using the inside bolts as indicated above. This location on the right side allows the cup holder to miss the factory windshield if installed.

Screw both bolts equally and tighten down. Your cup holder is installed.

Bolt location in module.

Completed Cup Holder.