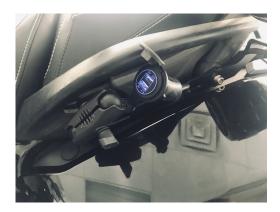

2.- Take the USB Power unit assembly and attach to the lower ball mount you just installed. As you see now you can adjust the unit to any desired position.

2.-The USB power unit comes two options for power depending your F3 model. If you have an F3 without the rear trunk meaning not a Limited model, under the rear passenger seat is a rubber boot with a factory fused accessory wire. You can plug the unit into the accessory wires in that boot shown in photo below. Be sure the red plugs into the positive marked wire and the black to negative.