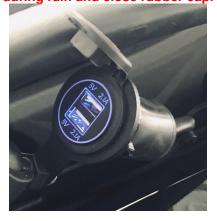

This Factory Wires in the boot above are fused so no need to add an additional one.

Once this is completed your rear 12 volt USB power outlet is installed. Start the F3 and make sure the blue led light lights up verifying power on the USB socket.

Remember this is only waterproof if you close the rubber cap during rain. Unplug any USB cable during rain and close rubber cap.

We thank you for purchasing one of our 12-volt power stations. We know today the needs for 12-volt power for accessories and we have solved that demand with a stylish system that compliments the design of your F3 Spyder®!