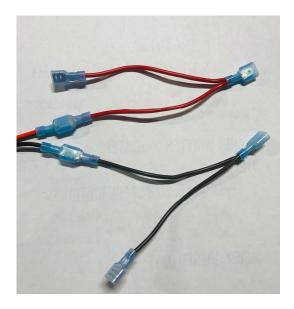

3.-The second option if you have an F3 Limited, this same rubber boot is plugged in to the trunk under the front lower side of the trunk. Simply plug the wires in the boot from the trunk and use the Y-Adapter we supply. Plug the wire adapter males terminals into the wiring hardness boot that's shown above and then the Y-Ends plug into the rear trunk wires to reconnect the trunk power and the other end of the Y-Ends to your new USB Power Dock.