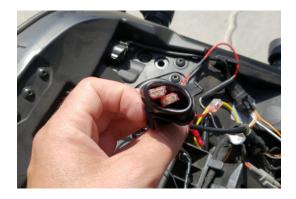

2.- Take the USB Power unit assembly and attach to the lower ball mount you just installed. As you see now you can adjust the unit to any desired position.

2.-The USB power unit comes two options for power depending your F3 model. If you have an F3 without the rear trunk meaning not a Limited model, under the rear passenger seat is a rubber boot with a factory fused accessory wire. You can plug the unit into the accessory wires in that boot shown in photo below. Be sure the red plugs into the positive marked wire and the black to negative.

This Factory Wires in the boot above are fused so no need to add an additional one.

Once this is completed your rear 12 volt USB power outlet is installed. Start the F3 and make sure the blue led light lights up verifying power on the USB socket.