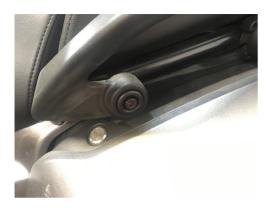

## Steps needed to install your 12 volt power station

1.- Remove the LOWER left grab bar bolt. When the bolt is removed there is the metal recessed washer, be sure to keep that in place. Then take the new Bolt and spacer with the lower mount ball and bolt to lower bar arm of the grab bar mount. Do not tighten down until the Power Socket is positioned like the picture below. Too remember this is fully adjustable so final adjustment can be made based on the desired position.

2.- Take the USB Power unit assembly and attach to the lower ball mount you just installed. As you see now you can adjust the unit to any desired position.

2.-The USB power unit comes two options for power depending your F3 model. If you have an F3 without the rear trunk meaning not a Limited model, under the rear passenger seat is a rubber boot with a factory fused accessory wire. You can plug the unit into the accessory wires in that boot shown in photo below. Be sure the red plugs into the positive marked wire and the black to negative.