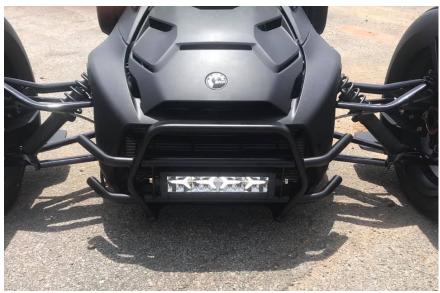

Once all is tightened the Grille Guard is installed!

Completed Install with Optional LED Day time Running Light / Driving Light!

We thank you for purchasing our Ryker Grille Guard. We know today the needs for Quality Accessories, and we have solved that demand with a stylish system that compliments the design of your NEW Ryker®!