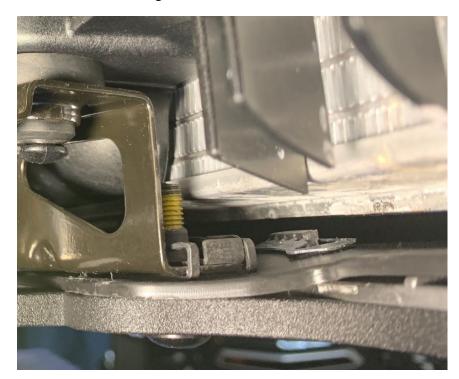

Align the Grille Guard assuring the spacing between the Grille Guard and the front Grille is parallel.

Then tighten down the front 6mm bolts and then the rear 3/8" main bolts.

3.- . If you have a Ryker Rally Edition, some units may or may not have the U-Clip Nut shown below in that the 6mm bolt will screw too. If your Rally does not have this U-Clip Nut install the supplied U-Clip Nut and bolt. Its best to add medium strength Loctite to these two bolts before installing. The Clip will clip over the metal tab on the frame as shown below.