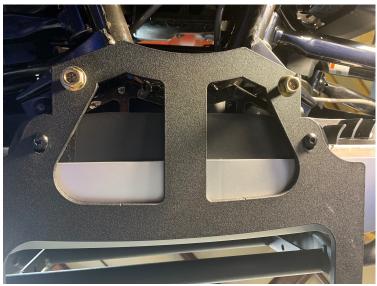

Bottom View of Your Ryker.

2.- Take the Supplied 3/8" bolts and place the supplied spacer as shown above. The spacer is located between the skid plate of the Grille Guard and the angled slotted gusset brace each side of the frame. Install the washer on top of the frame then the locknut.