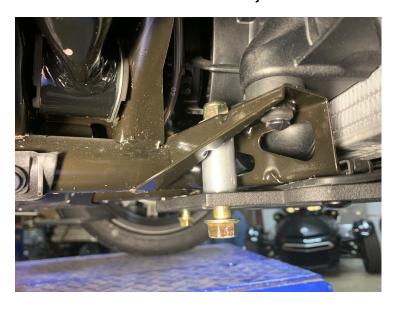

Bottom View of Your Ryker.

2.- Take the Supplied 3/8" bolts and place the supplied spacer as shown above. The spacer is located between the skid plate of the Grille Guard and the angled slotted gusset brace each side of the frame. Install the washer on top of the frame then the locknut.

Align the Grille Guard assuring the spacing between the Grille Guard and the front Grille is parallel.

Then tighten down the front 6mm bolts and then the rear 3/8" main bolts.

3.- . If you have a Ryker Rally Edition, some units may or may not have the U-Clip Nut shown below in that the 6mm bolt will screw too. If your Rally does not have this U-Clip Nut install the supplied U-Clip Nut and bolt. Its best to add medium strength Loctite to these two bolts before installing. The Clip will clip over the metal tab on the frame as shown below.